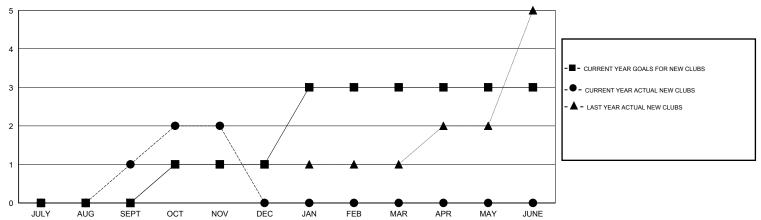

# LOCATION REP OF SRI LANKA

 $\mathsf{GMT}\;\mathsf{CA}\;6$ 

|               |                  | Clubs            |                  |                  | Members               |                    |                                     |                    |                  |
|---------------|------------------|------------------|------------------|------------------|-----------------------|--------------------|-------------------------------------|--------------------|------------------|
|               | RESUL            | TS FOR 2014-2015 | i                |                  | RESULTS FOR 2014-2015 |                    |                                     |                    |                  |
| QUARTER       | NEW CLUB<br>GOAL | NEW CLUBS        | DROPPED<br>CLUBS | NET<br>GAIN/LOSS | QUARTER               | NEW MEMBER<br>GOAL | CHARTER AND<br>NEW MEMBERS<br>ADDED | DROPPED<br>MEMBERS | NET<br>GAIN/LOSS |
| JULY/AUG/SEPT | 0                | 1                | 1                | 0                | JULY/AUG/SEPT         | -25                | 137                                 | 185                | -48              |
| OCT/NOV/DEC   | 1                | 1                | 0                | 1                | OCT/NOV/DEC           | 45                 | 52                                  | 11                 | 41               |
| JAN/FEB/MAR   | 2                | 0                | 0                | 0                | JAN/FEB/MAR           | 65                 | 0                                   | 0                  | 0                |
| APR/MAY/JUNE  | 0                | 0                | 0                | 0                | APR/MAY/JUNE          | -35                | 0                                   | 0                  | 0                |

### GOALS AND ACTUAL NEW CLUBS CUMULATIVE