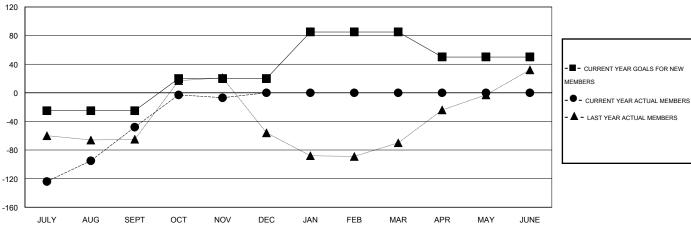

# LOCATION REP OF SRI LANKA

 $\mathsf{GMT}\;\mathsf{CA}\;6$ 

|               |                  | Clubs            |                  |                  | Members               |                    |                                     |                    |                  |
|---------------|------------------|------------------|------------------|------------------|-----------------------|--------------------|-------------------------------------|--------------------|------------------|
|               | RESUL            | TS FOR 2014-2015 | i                |                  | RESULTS FOR 2014-2015 |                    |                                     |                    |                  |
| QUARTER       | NEW CLUB<br>GOAL | NEW CLUBS        | DROPPED<br>CLUBS | NET<br>GAIN/LOSS | QUARTER               | NEW MEMBER<br>GOAL | CHARTER AND<br>NEW MEMBERS<br>ADDED | DROPPED<br>MEMBERS | NET<br>GAIN/LOSS |
| JULY/AUG/SEPT | 0                | 1                | 1                | 0                | JULY/AUG/SEPT         | -25                | 137                                 | 185                | -48              |
| OCT/NOV/DEC   | 1                | 1                | 0                | 1                | OCT/NOV/DEC           | 45                 | 52                                  | 11                 | 41               |
| JAN/FEB/MAR   | 2                | 0                | 0                | 0                | JAN/FEB/MAR           | 65                 | 0                                   | 0                  | 0                |
| APR/MAY/JUNE  | 0                | 0                | 0                | 0                | APR/MAY/JUNE          | -35                | 0                                   | 0                  | 0                |

#### GOALS AND ACTUAL MEMBERS CUMULATIVE

| DROPPED CLUBS: 1 |     | 55 CLUBS OF 88 ADDED 1 OR MORE | GENDER DISTRIBUTION |                |     |  |
|------------------|-----|--------------------------------|---------------------|----------------|-----|--|
|                  |     | NEW MEMBERS                    | MALE                | 1,743 (78.62%) |     |  |
|                  |     |                                | FEMALE              | 474 (21.38%)   |     |  |
| DROPPED MEMBERS  |     |                                |                     |                |     |  |
| DECEASED         | 3   | CLICK HERE FOR HEALTH          |                     |                | 750 |  |
| CLUB CANCELLED   | 0   | ASSESSMENT DATA                | FAMILY UNIT MEMBERS | 753            |     |  |
| OTHER            | 193 |                                | HEAD OF HOUSEHOLD   | 357            |     |  |
| TOTAL            | 196 |                                | NON-HEAD OF HOUSEHO | 396            |     |  |